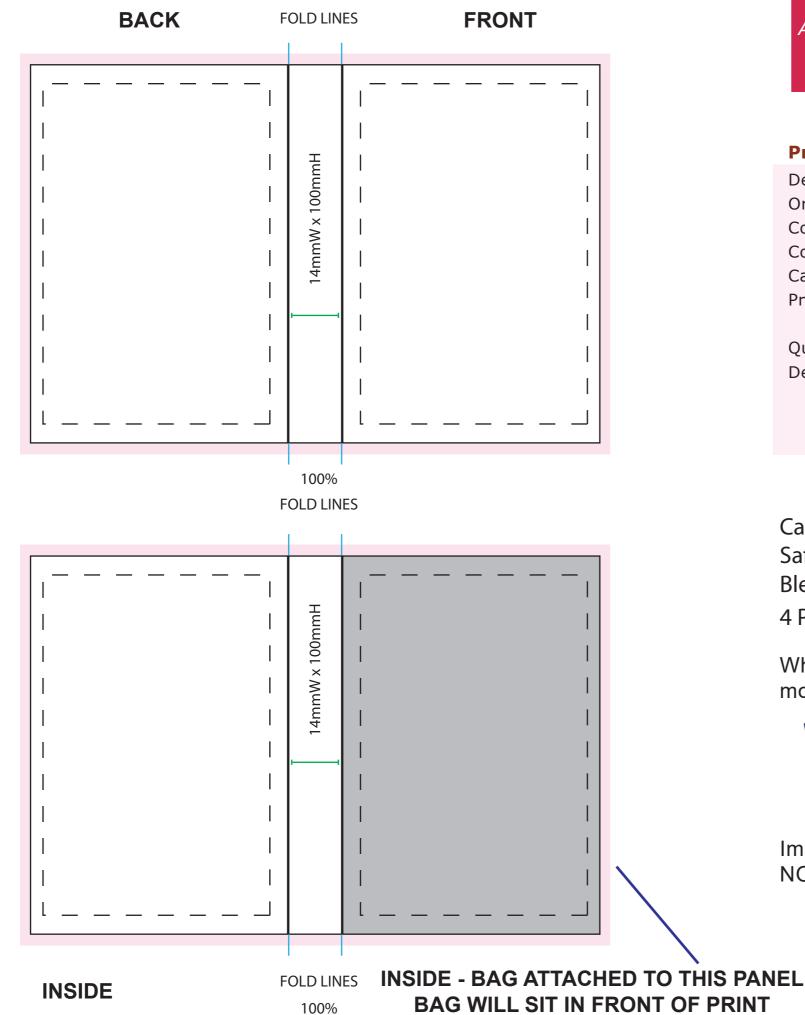

Card Size: 150mmW x 100mmH Safe Print Area: 140mmW x 90mmH Bleed: Approx 3mm 4 Panels of 68mmW x 100mmH

When artwork is printed, there can be movement of up to 3mm

Image Impression Only NOT TO SCALE

### 25

with 25g Mini M&Ms bag

x 100mmW (x4 Panels of 68mm W x 100mmH) int

colours is NOT guaranteed but best effort is made)